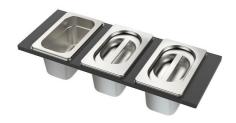

# Foster ==

3 Bottles-holder set 8100 621

3 Bowls set 8100 622

4 Spices-holder set 8100 620

Grating kit complete with ring support and food collection tray

8159 101

\* only in combination with the accessory 8644 101