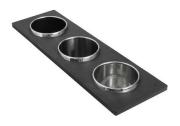

# Foster ==

3 Bottles-holder set 8100 621

3 Bowls set 8100 622

4 Spices-holder set 8100 620

Grating kit complete with ring support and food collection tray

8159 101

\* only in combination with the accessory 8644 101