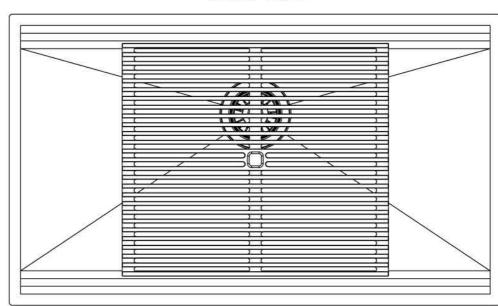

### Leonardo Level 3

Compatible accessories: 8100 600

Edge positioning

8100 600

Bottom positioning

**OPTIONAL ACCESSORIES** 