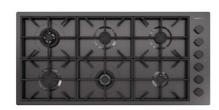

#### **RECOMMENDED PAIRINGS**

Faucet Capri Gun Metal 8467 605

Milano Cooktop Gun Metal 6 burnes 7639 906

Milano Induction Cooktop 4 Plate 7371 945