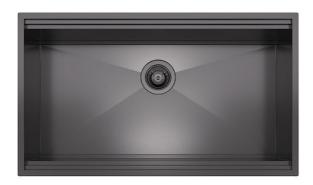

### Sink Leonardo Gun Metal 1B 33" – UM

Kitchen Sinks

Code: 1014 666

PVD Gun Metal AISI 304 Stainless steel Satin finish Undermount x cross bending for easy water draining

#### **DETAILS**

| Series             | Leonardo                                   |
|--------------------|--------------------------------------------|
| Coloring           | Gun Metal                                  |
| Finish             | Satin finish                               |
| Finish             | PVD                                        |
| Material           | AISI 304 stainless steel                   |
| Thickness          | 16 Gauge (1.5 mm)                          |
| Inset type         | Undermount                                 |
| Overall dimensions | 32 <sup>5/8</sup> " x 19 <sup>5/16</sup> " |