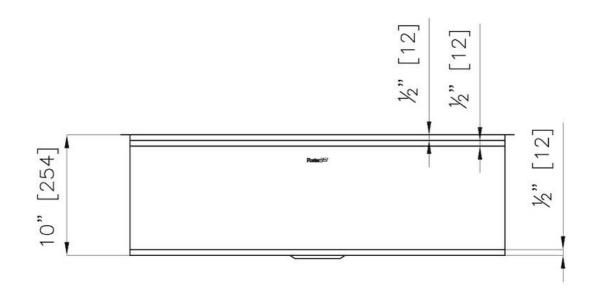

#### **DETAILS**

| Series             | Leonardo                                   |
|--------------------|--------------------------------------------|
| Coloring           | Gun Metal                                  |
| Finish             | Satin finish                               |
| Finish             | PVD                                        |
| Material           | AISI 304 stainless steel                   |
| Thickness          | 16 Gauge (1.5 mm)                          |
| Inset type         | Undermount                                 |
| Overall dimensions | 32 <sup>5/8</sup> " x 19 <sup>5/16</sup> " |

| Bowls dimensions          | 1 bowl 31 <sup>1/8</sup> " x 15 <sup>3/4</sup> "                                                                                                                                                                                                                                                                                               |
|---------------------------|------------------------------------------------------------------------------------------------------------------------------------------------------------------------------------------------------------------------------------------------------------------------------------------------------------------------------------------------|
| Bowls depth               | 10"                                                                                                                                                                                                                                                                                                                                            |
| Cut out                   | 31 <sup>1/8</sup> " x 17 <sup>13/16</sup> "                                                                                                                                                                                                                                                                                                    |
| Waste fitting type        | 3 ½" - with stainless steel basket                                                                                                                                                                                                                                                                                                             |
| Bowls bottom              | X cross bending for easy water draining                                                                                                                                                                                                                                                                                                        |
| Underside                 | Protected with heavy duty undercoating                                                                                                                                                                                                                                                                                                         |
| Fixing system             | Undermount fixing kit (brass insert and clips)                                                                                                                                                                                                                                                                                                 |
| FEATURES                  |                                                                                                                                                                                                                                                                                                                                                |
| GUN METAL                 | The Gun Metal finish is obtained by treating steel with a physical process called PVD (Phisical Vacuum Deposition) which deposits particles of noble metals on the surface. The result is a unique and refined aesthetic effect, and an improvement of the mechanical properties of the steel which is more resistant to impact and scratches. |
| Diamond-shape bottom      | The draining of water is an important feature in a sink, and it's always taken good care of in Foster products. In the bent-welded sinks, which would have a flat bottom, the proper draining is guaranteed by the elegant beveling, which helps the water flow.                                                                               |
| High thickness            | 1.5 mm thick steel. A significant thickness, which guarantees the maximum sturdiness and durability.                                                                                                                                                                                                                                           |
| Basket 3,5" waste fitting | The drain is equipped with a large 3.5" drain, with the practical basket cap that prevents the discharge of solid parts.                                                                                                                                                                                                                       |