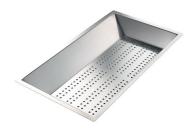

Leonardo Black grid 8100 612

8100 303 \* only in combination with the accessory 8644 101

Stainless Steel dishes holder

Stainless steel perforated pan

8151 000

\* only in combination with the accessory 8644 101