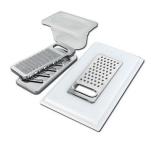

Waste disposer throat PVD Gun Metal

8669 046

**PVD Gun Metal automatic kit for** waste-fitting

8407 136

White bowl 8153 100

**Twin Chopping Board** 

8644 101

**Chopping Board** 