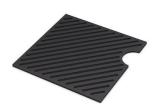

Leonardo Black grid 8100 612

8100 303 \* only in combination with the accessory 8644 101

Stainless Steel dishes holder

Stainless steel perforated pan

8151 000

\* only in combination with the accessory 8644 101