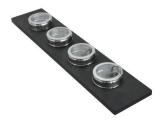

# Foster ==

3 Bottles-holder set 8100 621

3 Bowls set 8100 622

4 Spices-holder set 8100 620

Grating kit complete with ring support and food collection tray

8159 101

\* only in combination with the accessory 8644 101