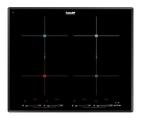

#### **RECOMMENDED PAIRINGS**

Faucet Capri Gun Metal 8467 605

Milano Cooktop Gun Metal 6 burnes 7639 906

Milano Induction Cooktop 4 Plate 7371 945