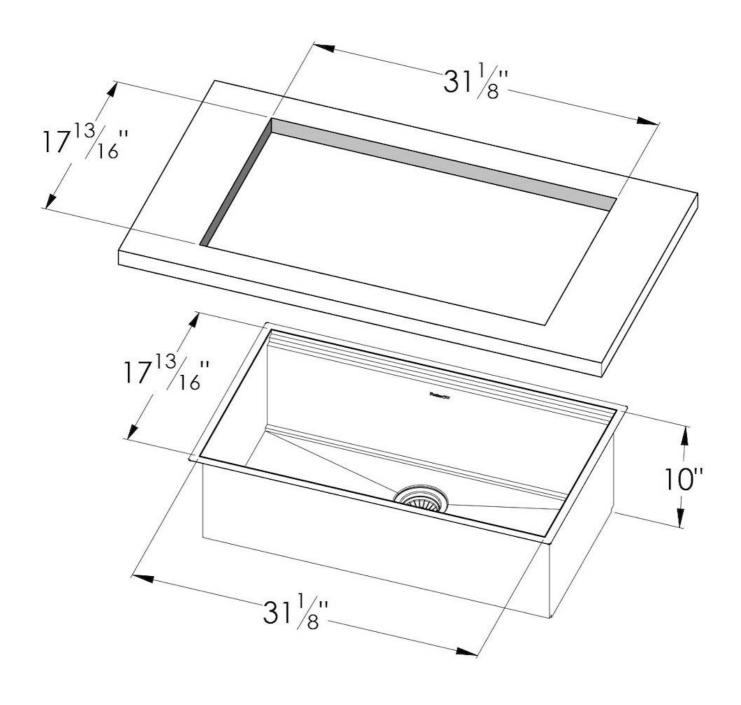

#### **DETAILS**

| Series             | Leonardo                                   |
|--------------------|--------------------------------------------|
| Coloring           | Gun Metal                                  |
| Finish             | Satin finish                               |
| Finish             | PVD                                        |
| Material           | AISI 304 stainless steel                   |
| Thickness          | 16 Gauge (1.5 mm)                          |
| Inset type         | Undermount                                 |
| Overall dimensions | 32 <sup>5/8</sup> " x 19 <sup>5/16</sup> " |

| Bowls dimensions          | 1 bowl 31 <sup>1/8</sup> " x 15 <sup>3/4</sup> "                                                                                                                                                                                                                                                                                               |
|---------------------------|------------------------------------------------------------------------------------------------------------------------------------------------------------------------------------------------------------------------------------------------------------------------------------------------------------------------------------------------|
| Bowls depth               | 10"                                                                                                                                                                                                                                                                                                                                            |
| Cut out                   | 31 <sup>1/8</sup> " x 17 <sup>13/16</sup> "                                                                                                                                                                                                                                                                                                    |
| Waste fitting type        | 3 ½" - with stainless steel basket                                                                                                                                                                                                                                                                                                             |
| Bowls bottom              | X cross bending for easy water draining                                                                                                                                                                                                                                                                                                        |
| Underside                 | Protected with heavy duty undercoating                                                                                                                                                                                                                                                                                                         |
| Fixing system             | Undermount fixing kit (brass insert and clips)                                                                                                                                                                                                                                                                                                 |
| FEATURES                  |                                                                                                                                                                                                                                                                                                                                                |
| GUN METAL                 | The Gun Metal finish is obtained by treating steel with a physical process called PVD (Phisical Vacuum Deposition) which deposits particles of noble metals on the surface. The result is a unique and refined aesthetic effect, and an improvement of the mechanical properties of the steel which is more resistant to impact and scratches. |
| Diamond-shape bottom      | The draining of water is an important feature in a sink, and it's always taken good care of in Foster products. In the bent-welded sinks, which would have a flat bottom, the proper draining is guaranteed by the elegant beveling, which helps the water flow.                                                                               |
| High thickness            | 1.5 mm thick steel. A significant thickness, which guarantees the maximum sturdiness and durability.                                                                                                                                                                                                                                           |
| Basket 3,5" waste fitting | The drain is equipped with a large 3.5" drain, with the practical basket cap that prevents the discharge of solid parts.                                                                                                                                                                                                                       |