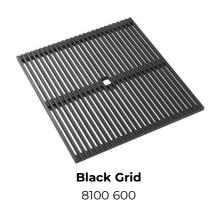

### Leonardo Level 3

Compatible accessories: 8100 600

Edge positioning

8100 600

Bottom positioning

**OPTIONAL ACCESSORIES** 

Leonardo Black grid 8100 612

8100 303 \* only in combination with the accessory 8644 101

Stainless Steel dishes holder

Stainless steel perforated pan

8151 000

\* only in combination with the accessory 8644 101