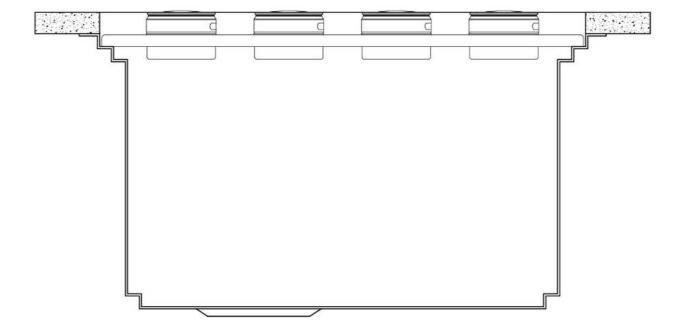

## Leonardo Optional accessories

The "rails" system makes it possible to use a combination of numerous accessories. Grids, chopping boards, utensils' ranging system, bowls and containers of different dimensions can be alternated in the workspace with a simple gesture, and can easily be stacked, in order to be on hand at all times.

### Leonardo Level 2

Compatible accessories:

8153 100 8631 300 8644 101