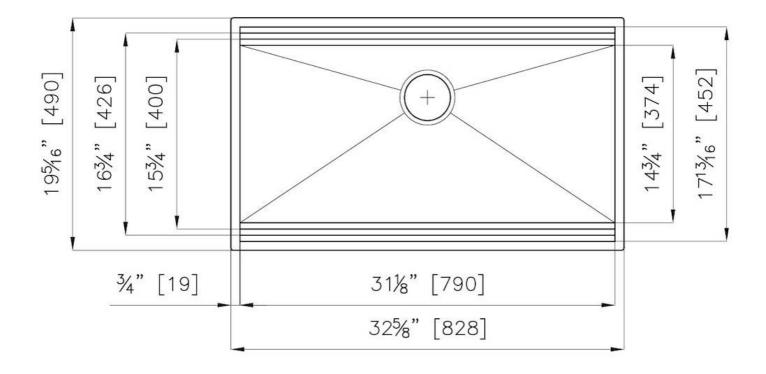

#### **DETAILS**

| Series             | Leonardo                                   |
|--------------------|--------------------------------------------|
| Coloring           | Gun Metal                                  |
| Finish             | Satin finish                               |
| Finish             | PVD                                        |
| Material           | AISI 304 stainless steel                   |
| Thickness          | 16 Gauge (1.5 mm)                          |
| Inset type         | Undermount                                 |
| Overall dimensions | 32 <sup>5/8</sup> " x 19 <sup>5/16</sup> " |

| Bowls dimensions          | 1 bowl 31 <sup>1/8</sup> " x 15 <sup>3/4</sup> "                                                                                                                                                                                                                                                                                               |
|---------------------------|------------------------------------------------------------------------------------------------------------------------------------------------------------------------------------------------------------------------------------------------------------------------------------------------------------------------------------------------|
| Bowls depth               | 10"                                                                                                                                                                                                                                                                                                                                            |
| Cut out                   | 31 <sup>1/8</sup> " x 17 <sup>13/16</sup> "                                                                                                                                                                                                                                                                                                    |
| Waste fitting type        | 3 ½" - with stainless steel basket                                                                                                                                                                                                                                                                                                             |
| Bowls bottom              | X cross bending for easy water draining                                                                                                                                                                                                                                                                                                        |
| Underside                 | Protected with heavy duty undercoating                                                                                                                                                                                                                                                                                                         |
| Fixing system             | Undermount fixing kit (brass insert and clips)                                                                                                                                                                                                                                                                                                 |
| FEATURES                  |                                                                                                                                                                                                                                                                                                                                                |
| GUN METAL                 | The Gun Metal finish is obtained by treating steel with a physical process called PVD (Phisical Vacuum Deposition) which deposits particles of noble metals on the surface. The result is a unique and refined aesthetic effect, and an improvement of the mechanical properties of the steel which is more resistant to impact and scratches. |
| Diamond-shape bottom      | The draining of water is an important feature in a sink, and it's always taken good care of in Foster products. In the bent-welded sinks, which would have a flat bottom, the proper draining is guaranteed by the elegant beveling, which helps the water flow.                                                                               |
| High thickness            | 1.5 mm thick steel. A significant thickness, which guarantees the maximum sturdiness and durability.                                                                                                                                                                                                                                           |
| Basket 3,5" waste fitting | The drain is equipped with a large 3.5" drain, with the practical basket cap that prevents the discharge of solid parts.                                                                                                                                                                                                                       |