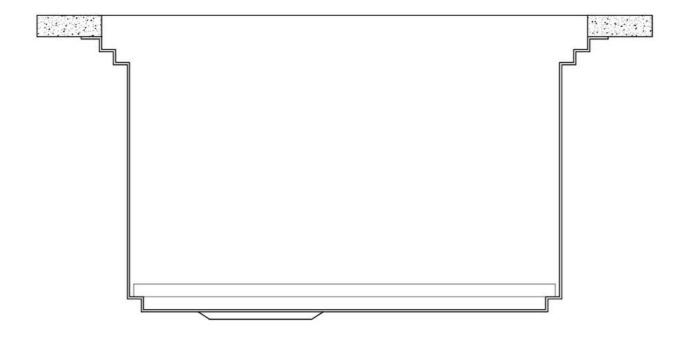

## Leonardo Optional accessories

The "rails" system makes it possible to use a combination of numerous accessories. Grids, chopping boards, utensils' ranging system, bowls and containers of different dimensions can be alternated in the workspace with a simple gesture, and can easily be stacked, in order to be on hand at all times.

### Leonardo Level 3

Compatible accessories: 8100 600

Edge positioning

8100 600

Bottom positioning

**OPTIONAL ACCESSORIES** 