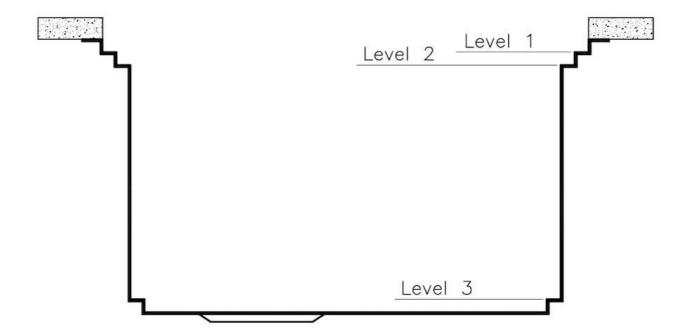

Triple recess - sliding accessories

The Foster Milano sink has an ingenious design that makes it simple to use a large set of optional accessories. On the topmost supporting step, the innovative Black grids slide, creating a large and practical surface to rinse food and crockery. The second step is meant to support and allow the sliding of a complete combination of accessories, which make some operations practical and safe: rinse, drain, slice, grate... everything can be done inside the sink. The third supporting step is on the bottom of the bowl. On this step one can rest the Black grids, making it possible to rinse foodstuffs without their coming in contact with the bottom of the sink, which may be dirty.

### Leonardo Level 1

Compatible accessories:

### Leonardo Level 2

Compatible accessories:

8153 100 8631 300 8644 101

### Leonardo Level 3

Compatible accessories: 8100 600

Edge positioning

8100 600

Bottom positioning

**OPTIONAL ACCESSORIES** 