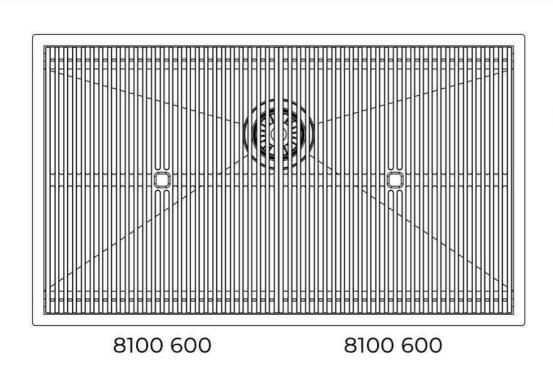

### Leonardo Level 3

Compatible accessories: 8100 600

Edge positioning

8100 600

Bottom positioning

**OPTIONAL ACCESSORIES** 