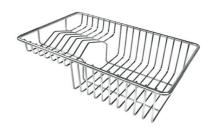

Leonardo Black grid 8100 612

8100 303 \* only in combination with the accessory 8644 101

Stainless Steel dishes holder

Stainless steel perforated pan

8151 000

\* only in combination with the accessory 8644 101