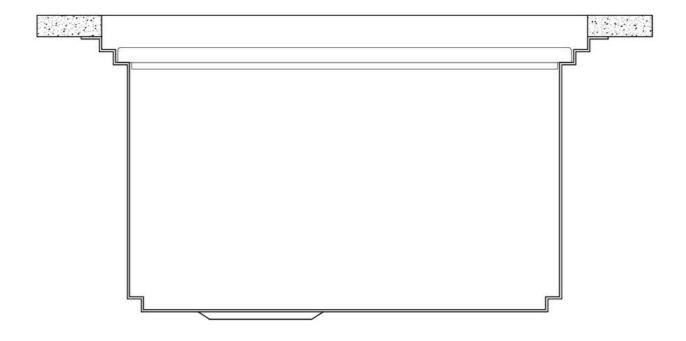

## Leonardo Optional accessories

The "rails" system makes it possible to use a combination of numerous accessories. Grids, chopping boards, utensils' ranging system, bowls and containers of different dimensions can be alternated in the workspace with a simple gesture, and can easily be stacked, in order to be on hand at all times.

### Leonardo Level 1

Compatible accessories: